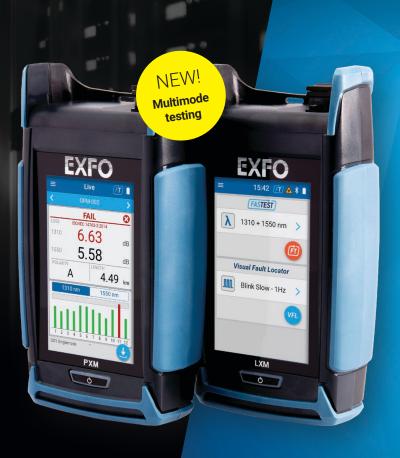

3

- On-board certification standards with dynamic loss calculator
- Standard 3-year calibration interval and 3-year warranty exclusive to EXFO!

Industry's fastest test speeds

Hybrid contactless connector (PXM)

4-inch color touchscreen

R

In-line visual fault locator (VFL)

Long battery

life

EXFO's proven robustness

3-year Field warranty

Easy reporting