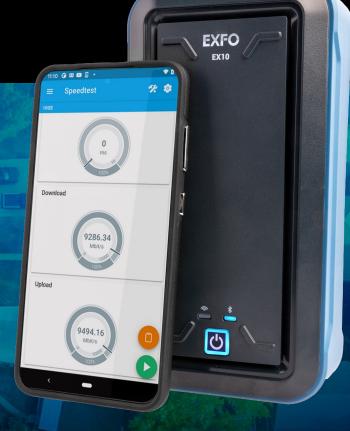

Validate. Troubleshoot. Optimize.

Validate bandwidth speeds up to 10 Gigabit Ethernet and test residential WiFi 6E for optimal QoE.

## **EX10**

Multigigabit residential & business services tester

- Supports GPON, XGS-PON with PON ID, ONU ID and transmit optical loss (TOL)
- Multigigabit validation including 1, 2.5, 5 and 10 Gigabit interfaces
- Latency, download and upload throughput performance metrics with adjustable pass/fail thresholds
- Efficient job closeout with best-in-class birth certificate generation

## Pick the feature that best suits your needs:

Residential: for validating quality of experience (QoE)

GPON / XGS-PON: for service activation and troubleshooting

WiFi 6E: for high-rate WiFi speed optimization