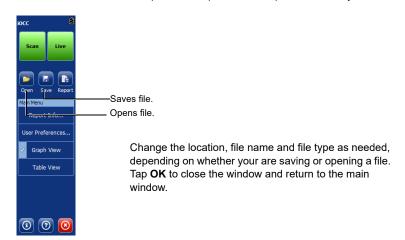

## **Saving and Opening Acquisition Files**

You can save the current acquisition or open saved acquisitions directly from the main window.

© 2020 EXFO Inc. All rights reserved. Printed in Canada (2020-01) P/N: 1079290 Version: 1.0.0.1