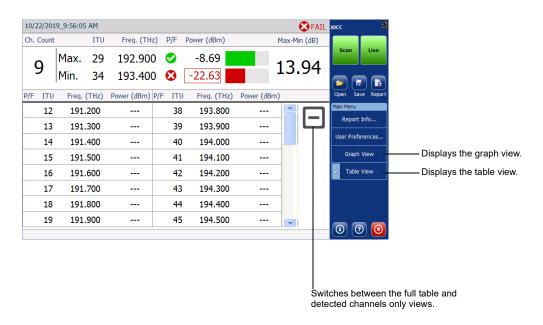

# **Changing the Viewing Mode**

Note: If the result is fail, you can use the OTDR or iOLM application to troubleshoot the link.