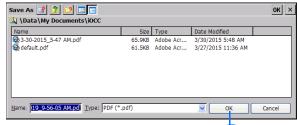

## **Saving and Opening Acquisition Files**

You can save the current acquisition or open saved acquisitions directly from the main window.

© 2020 EXFO Inc. All rights reserved. Printed in Canada (2020-01) P/N: 1079290 Version: 1.0.0.1