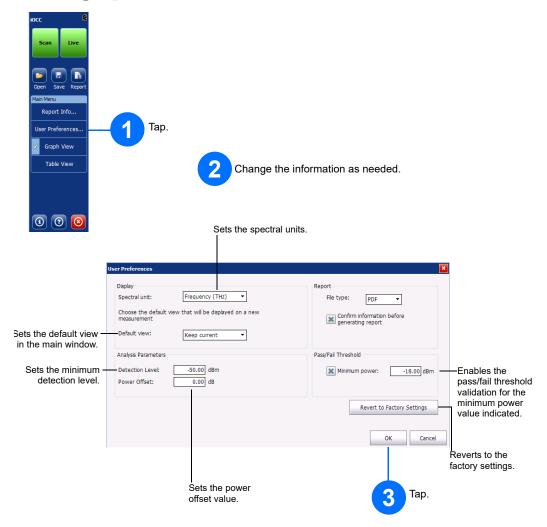

## **Setting up Your Unit**



For more information, refer to the user guide.













## **Saving and Opening Acquisition Files**

You can save the current acquisition or open saved acquisitions directly from the main window.



© 2020 EXFO Inc. All rights reserved. Printed in Canada (2020-01) P/N: 1079290 Version: 1.0.0.1





### **Performing an Acquisition**



Tap once to zoom in. Tap again to zoom out. Drag the graph with your finger or stylus to move within the zoomed graph, or use the blue arrow buttons at the bottom of the screen when the view is zoomed in.

# **Changing the Viewing Mode**



Note: If the result is fail, you can use the OTDR or iOLM application to troubleshoot the link.

#### **Managing Reports**

You can create reports for your results in either XML or PDF format.

#### **Setting up Repo