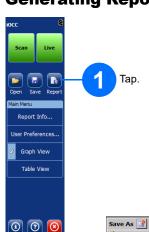

#### **Managing Reports**

You can create reports for your results in either XML or PDF format.

#### **Entering Report Information**