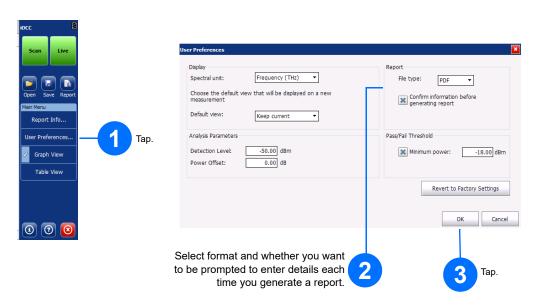

ore information, refer to the user guide.













## **Saving and Opening Acquisition Files**

You can save the current acquisition or open saved acquisitions directly from the main window.



© 2020 EXFO Inc. All rights reserved. Printed in Canada (2020-01) P/N: 1079290 Version: 1.0.0.1





### **Performing an Acquisition**



Tap once to zoom in. Tap again to zoom out. Drag the graph with your finger or stylus to move within the zoomed graph, or use the blue arrow buttons at the bottom of the screen when the view is zoomed in.

# **Changing the Viewing Mode**



Note: If the result is fail, you can use the OTDR or iOLM application to troubleshoot the link.

#### **Managing Reports**

You can create reports for your results in either XML or PDF format.

#### **Setting up Reports**



#### **Entering Report Information**