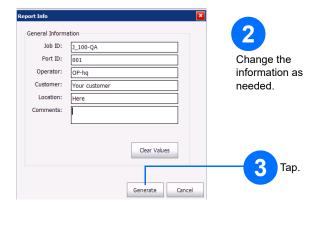

## **Setting up Your Unit**



For more information, refer to the user guide.













## **Saving and Opening Acquisition Files**

You can save the current acquisition or open saved acquisitions directly from the main window.



© 2020 EXFO Inc. All rights reserved. Printed in Canada (2020-01) P/N: 1079290 Version: 1.0.0.1





### **Performing an Acquisition**



Tap once to zoom in. Tap again to zoom out. Drag the graph with your finger or stylus to move within the zoomed graph, or use the blue arrow buttons at the bottom of the screen when the view is zoomed in.

# **Changing the Viewing Mode**



Note: If the result is fail, you can use the OTDR or iOLM application to troubleshoot the link.

#### **Managing Reports**

You can create reports for your results in either XML or PDF format.

#### **Setting up Reports**



#### **Entering Report Information**