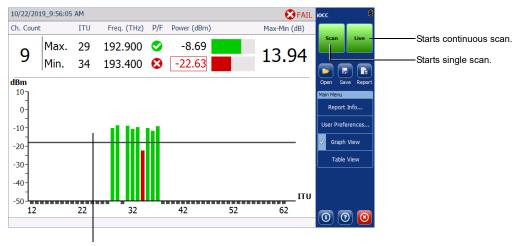

### **Performing an Acquisition**

Tap once to zoom in. Tap again to zoom out. Drag the graph with your finger or stylus to move within the zoomed graph, or use the blue arrow buttons at the bottom of the screen when the view is zoomed in.

# **Changing the Viewing Mode**

Note: If the result is fail, you can use the OTDR or iOLM application to troubleshoot the link.