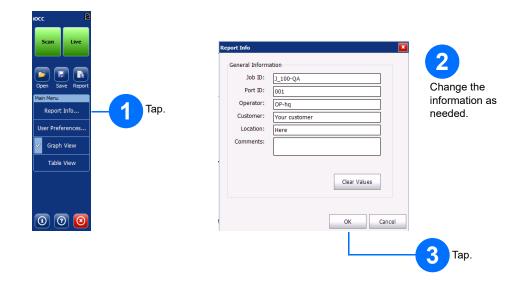

.













## **Saving and Opening Acquisition Files**

You can save the current acquisition or open saved acquisitions directly from the main window.



© 2020 EXFO Inc. All rights reserved. Printed in Canada (2020-01) P/N: 1079290 Version: 1.0.0.1





### **Performing an Acquisition**



Tap once to zoom in. Tap again to zoom out. Drag the graph with your finger or stylus to move within the zoomed graph, or use the blue arrow buttons at the bottom of the screen when the view is zoomed in.

# **Changing the Viewing Mode**



Note: If the result is fail, you can use the OTDR or iOLM application to troubleshoot the link.

#### **Managing Reports**

You can create reports for your results in either XML or PDF format.

#### **Setting up Reports**



#### **Entering Report Information**