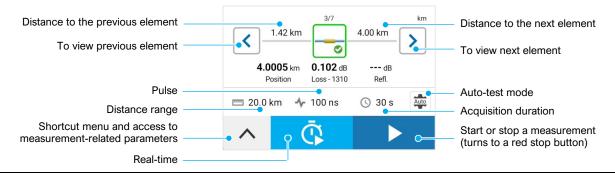

Burger menu

Manual measurements with two markers

Zoom on elements

From the *My jobs page*, view the complete list of jobs that were created and saved on your unit or that have been sent to your unit using the EXFO Exchange mobile application.