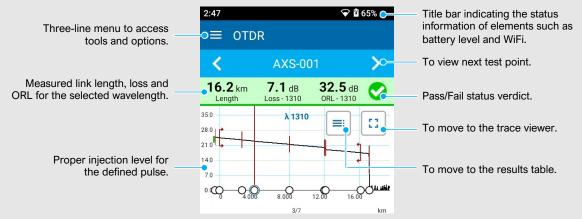

## AXS-120 mini-OTDR

EXFO's renowned OTDR accuracy, reliability and durability in a compact form factor.





## **Optical Link Map**





## AXS-120 mini-OTDR

EXFO's renowned OTDR accuracy, reliability and durability in a compact form factor.



Landscape view available at the click of a button:

- · Investigate the trace efficiently.
- · Manual measurements with two markers.
- · Zoom freely on the overall trace or on specific elements.

Burger menu



Manual measurements with two markers



Zoom on elements

From the *My jobs page*, view the complete list of jobs that were created and saved on your unit or that have been sent to your unit using the EXFO Exchange mobile application.

Measure optical power and adjust thresholds by wavelength, on the same OTDR port.

Use the light source on the same OTDR port and emit a tone that can be detected by a live fiber detector (LFD), a power meter or b