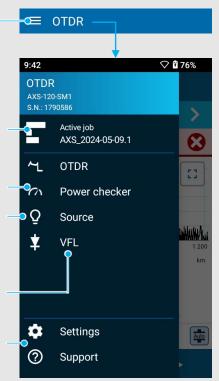

Measure optical power and adjust thresholds by wavelength, on the same OTDR port.

Use the light source on the same OTDR port and emit a tone that can be detected by a live fiber detector (LFD), a power meter or by another AXS unit to trace/identify a specific fiber.

Set the continuous or blink visible light emission.

Adjust application and unit settings.