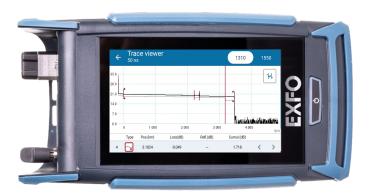

## AXS-120 mini-OTDR

EXFO's renowned OTDR accuracy, reliability and durability in a compact form factor.

Landscape view available at the click of a button:

- · Investigate the trace efficiently.
- · Manual measurements with two markers.
- · Zoom freely on the overall trace or on specific elements.