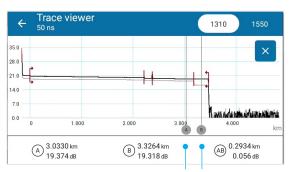

## AXS-120 mini-OTDR

EXFO's renowned OTDR accuracy, reliability and durability in a compact form factor.

Landscape view available at the click of a button:

- · Investigate the trace efficiently.
- · Manual measurements with two markers.
- · Zoom freely on the overall trace or on specific elements.

Burger menu

Manual measurements with two markers

Zoom on elements

From the *My jobs page*, view the complete list of jobs that were created and saved on your unit or that have been sent to your unit using the EXFO Exchange mobile application.