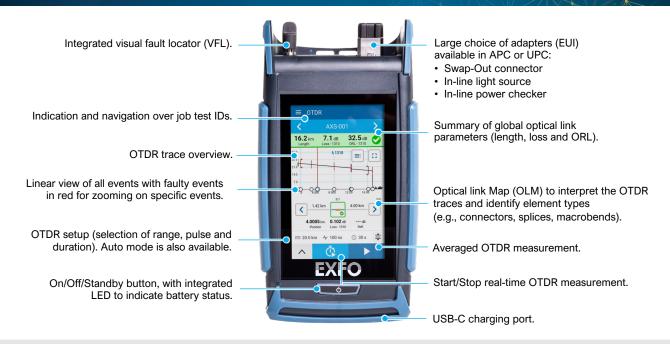

## AXS-120 mini-OTDR

EXFO's renowned OTDR accuracy, reliability and durability in a compact form factor.

## AXS-120 mini-OTDR

EXFO's renowned OTDR accuracy, reliability and durability in a compact form factor.

Landscape view available at the click of a button:

- · Investigate the trace efficiently.
- · Manual measurements with two markers.
- · Zoom freely on the overall trace or on specific elements.