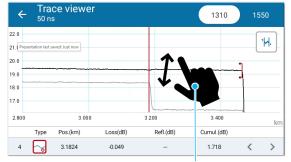

Burger menu

Manual measurements with two markers

Zoom on elements

From the *My jobs page*, view the complete list of jobs that were created and saved on your unit or that have been sent to your unit using the EXFO Exchange mobile application.