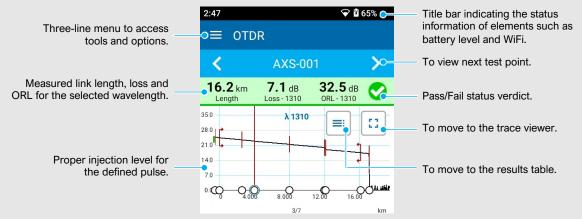

Burger menu

Manual measurements with two markers

Zoom on elements

From the *My jobs page*, view the complete list of jobs that were created and saved on your unit or that have been sent to your unit using the EXFO Exchange mobile application.