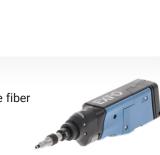

#### EXFO's FIP-435B wireless fiber inspection scope

Fully automated fiber inspection solution delivers both fast and consistent test results for single fiber and multifiber connectors with a single tool.

- 100% automated for single fiber connectors, one step inspection process
- · Screenless operation enabled by pass/fail LED indicator
- Full reporting capabilities on mobile devices and EXFO test platforms
- · Completely wireless, self-powered unit with all-day battery life