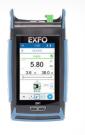

## EXFO's Optical Explorer optical fiber multimeter

Measures multiple key optical parameters such as loss (dB), optical return loss (dB), length (meters) and power (dBm).

- · On-the-spot detection and location of common causes of failure on the fiber link
- No settings required make it an essential for any frontline technician's toolkit
- EXFO Advisor 5-star rating scale: qualitative approach to assess fiber links
- · Click-Out optical connectors and "self-diagnosis" let techs perform maintenance in the field