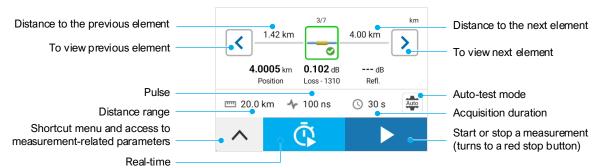

- Pass/Fail status verdict.
- To move to the trace viewer.

To move to the results table.

### **Optical Link Map**

EXFO