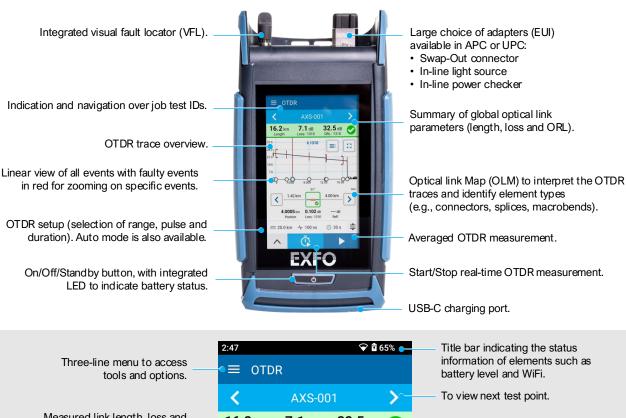

## AXS-120 compact OTDR

EXFO's renowned OTDR accuracy, reliability and durability in a compact form factor.

Measured link length, loss and ORL for the selected wavelength.

Proper injection level for the defined pulse.

- Pass/Fail status verdict.
- To move to the trace viewer.

To move to the results table.

### **Optical Link Map**

EXFO