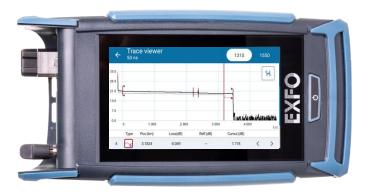

# AXS-120 compact OTDR

EXFO's renowned OTDR accuracy, reliability and durability in a compact form factor.

Landscape view available at the click of a button:

Zoom freely on the overall trace or on specific elements.

· Manual measurements with two markers.

· Investigate the trace efficiently.

Manual measurements with two markers

Zoom on elements