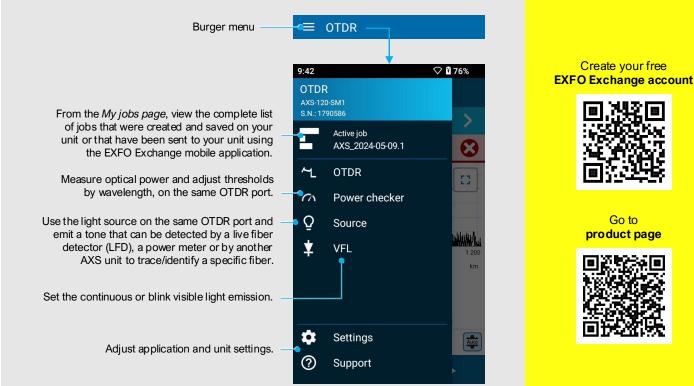

## AXS-120 compact OTDR

EXFO's renowned OTDR accuracy, reliability and durability in a compact form factor.

Measured link length, loss and ORL for the selected wavelength.

Proper injection level for the defined pulse.

- Pass/Fail status verdict.
- To move to the trace viewer.

To move to the results table.

### **Optical Link Map**

EXFO