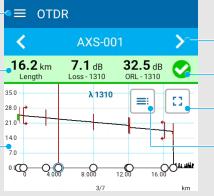

## AXS-120 compact OTDR

EXFO's renowned OTDR accuracy, reliability and durability in a compact form factor.

Measured link length, loss and ORL for the selected wavelength.

Proper injection level for the defined pulse.

- Pass/Fail status verdict.
- To move to the trace viewer.

To move to the results table.