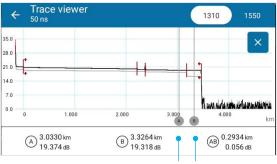

# AXS-120 compact OTDR

EXFO's renowned OTDR accuracy, reliability and durability in a compact form factor.

Landscape view available at the click of a button:

Zoom freely on the overall trace or on specific elements.

· Manual measurements with two markers.

· Investigate the trace efficiently.

Manual measurements with two markers

Zoom on elements