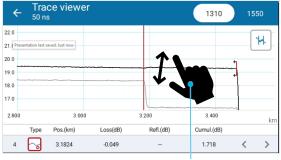

· Manual measurements with two markers.

· Investigate the trace efficiently.

Manual measurements with two markers

Zoom on elements